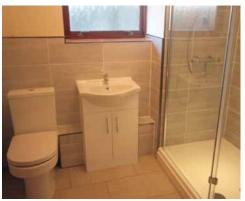

### Bathroom - 2.3m x 1.9m (7'5" x 6'2")

Beautiful luxurious white bathroom suite, partially tiled with fully tiled large walk-in shower cubicle, hand wash basin with vanity unit, storage cupboard and a wall mounted electric fan heater.