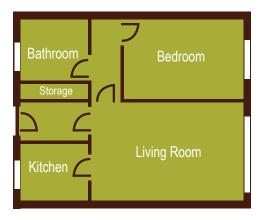

Hallway with storage cupboard and wall mounted modern electric heated radiator.

# Living Room - 5m x 3.6m (16'4" x 11'8")

This spacious room has floor to ceiling windows with views overlooking gardens and is equipped with a night storage heater and TV aerial socket.

## **Kitchen -** 2.5m x 1.8m (8'3" x 5'9")

High quality contemporary fitted kitchen units, partially tiled with granite worktops, integrated fridge and freezer, modern stainless steel sink and mixer tap, with views overlooking communal gardens. High level stainless steel fan oven and microwave/combi oven, with matching black ceramic hob and stainless steel extractor over.

### Bathroom - 2.3m x 1.9m (7'5" x 6'2")

Beautiful luxurious white bathroom suite, partially tiled with fully tiled large walk-in shower cubicle, hand wash basin with vanity unit, storage cupboard and a wall mounted electric fan heater.

### Bedroom - 3.8m x 3m (12'5" x 10')

A spacious double room with large fitted mirrored wardrobe and wall mounted modern electric heated radiator.