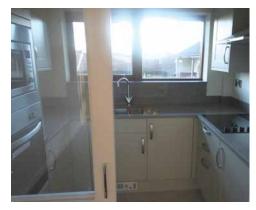

## **Kitchen -** 2.5m x 1.8m (8'3" x 5'9")

High quality contemporary fitted kitchen units, partially tiled with granite worktops, integrated fridge and freezer, modern stainless steel sink and mixer tap, with views overlooking communal gardens. High level stainless steel fan oven and microwave/combi oven, with matching black ceramic hob and stainless steel extractor over.