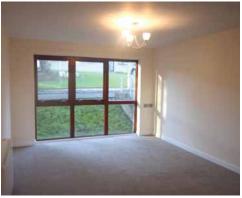

# Living Room - 5m x 3.6m (16'4" x 11'8")

This spacious room has floor to ceiling windows with views overlooking gardens and is equipped with a night storage heater and TV aerial socket.