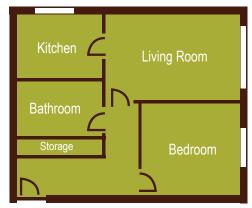

kitchen units, partially tiled with stainless steel sink and mixer tap, views overlooking well maintained communal gardens and surrounding trees. Stainless steel fan oven, with matching black ceramic hob and stainless steel extractor over. Space for free standing fridge/freezer.

# Bathroom - 2.4m x 1.9m (8' x 6'2")

White bathroom suite partially tiled with fully tiled large corner shower, heated towel rail and a wall mounted fan heater.

# Bedroom - 3.9m x 3m (12'7" x 10')

A spacious double room with large fitted mirrored wardrobe and wall mounted convector heater, with views overlooking gardens.

# Outside

The rear of the property overlooks the communal gardens. Car parking is available.

# Additional Note

All measurements have been taken as a guide and may not be precise.