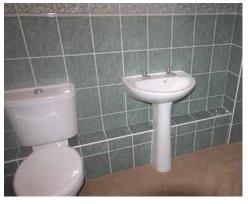

# Bathroom - 2.4m x 1.9m (8' x 6'2")

White bathroom suite partially tiled with fully tiled large corner shower, heated towel rail and a wall mounted fan heater.