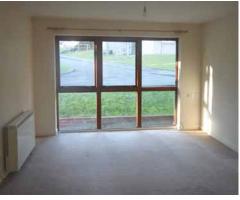

L shaped hallway with storage cupboard and night storage heater.

This spacious room has floor to ceiling windows with views overlooking gardens and is equipped with a night storage heater and TV aerial socket.