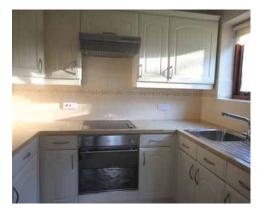

# **Kitchen** - 2.6m x 1.9m (8'5" x 6'2")

Country cottage style fitted kitchen units, partially tiled with stainless steel sink and mixer tap, views overlooking well maintained communal gardens and surrounding trees. Stainless steel fan oven, with matching black ceramic hob and stainless steel extractor over. Space for free standing fridge/freezer.