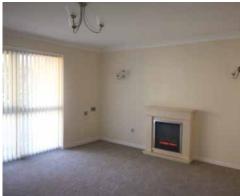

### Living Room - 5m x 4.2m (16'5" x 13'9")

This spacious room has floor to ceiling windows, 'log effect' electric fire and wall lights, views overlooking gardens and is equipped with a night storage heater and TV aerial socket.