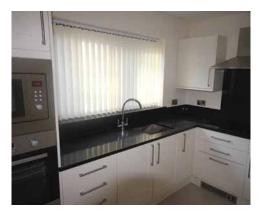

#### **Kitchen** - 3.1m x 2.2m (10'3" x 7'4")

Contemporary high gloss cream fitted kitchen units, partially tiled, black granite worktops, modern stainless steel sink and mixer tap. High level stainless steel fan oven and microwave/combi oven, with matching black ceramic hob and stainless extractor hood with space for a free standing fridge/freezer.