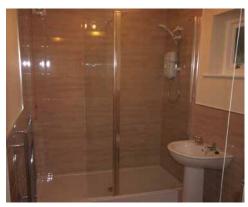

#### Bathroom - 3.1m x 1.9m (10'4" x 6'2")

Stylish spacious bathroom with modern white suite, partially tiled with large fully tiled walk-in shower cubicle, heated towel rail and wall mounted electric fan heater.