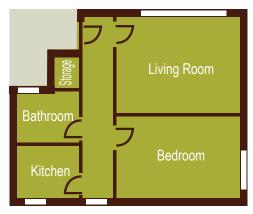

Hallway with storage cupboard and night storage heater.

### Living Room - 5m x 4.2m (16'5" x 13'9")

This spacious room has floor to ceiling windows, 'log effect' electric fire and wall lights, views overlooking gardens and is equipped with a night storage heater and TV aerial socket.

#### **Kitchen** - 3.1m x 2.2m (10'3" x 7'4")

Contemporary high gloss cream fitted kitchen units, partially tiled, black granite worktops, modern stainless steel sink and mixer tap. High level stainless steel fan oven and microwave/combi oven, with matching black ceramic hob and stainless extractor hood with space for a free standing fridge/freezer.

#### Bathroom - 3.1m x 1.9m (10'4" x 6'2")

Stylish spacious bathroom with modern white suite, partially tiled with large fully tiled walk-in shower cubicle, heated towel rail and wall mounted electric fan heater.

#### **Bedroom** - 4m x 3.3m (13'1" x 10'9")

A spacious double room with large fitted mirrored wardrobe and modern wall mounted electric heated radiator.

#### Outside

Views over the communal gardens. Car parking is available.